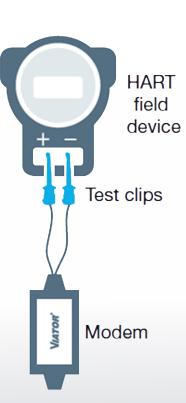

#### **Application**

The Viator® Bluetooth® Interface is a point-to-point HART modem for temporary connection to HART field devices. The modem is operated by replaceable AAA batteries and can operate for approximately 20 hours. It attaches to a HART field device with 18-inch leads and test clips. The Smart-Ex® 02 DZ1/DZ2 uses an internal Bluetooth interface communicate with the modem and DevComDroid Smart Device Communicator Application to access and configured HART devices.