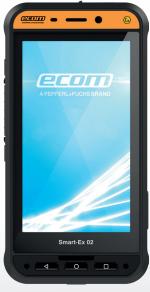

# **HART Communicator Kit**

The Smart-Ex® 02 DZ1/DZ2 with the VIATOR Bluetooth HART modem, and DevComDroid software is a fully-equipped HART communicator kit for Class I, Division 1/2 and/or Zone 1/2 hazardous areas. The large, rugged touch screen Smartlet display makes it simple and easy connection to configure HART instrumentation.

## Included with these hazardous-area HART communicator kits:

- Smart-Ex® 02 DZ1/DZ2 with Bluetooth, Android 9.0, WiFi and / or WWAN, 3GB RAM, 32GB storage memory: SD card up to 128 GB, 5-inch touch screen
- DevComDroid Smart Device Communicator App preinstalled
- Complete HART DD Library
- Viator BT Bluetooth HART Modem

| Model            | Part Number   | Radio             | Certifications                | Region | Camera | Operating System | CSL/ Customization |
|------------------|---------------|-------------------|-------------------------------|--------|--------|------------------|--------------------|
| Smart-Ex® 02 DZ1 | 480986-100010 | WWAN (LTE) & WiFi | ATEX, IECEX CSA (NEC/<br>CEC) | Europe | Yes    | Android 9        | ecom Standard      |
| Smart-Ex® 02 DZ2 | 480986-100011 | WWAN (LTE) & WiFi | ATEX, IECEX CSA (NEC/CEC)     | Europe | Yes    | Android 9        | ecom Standard      |