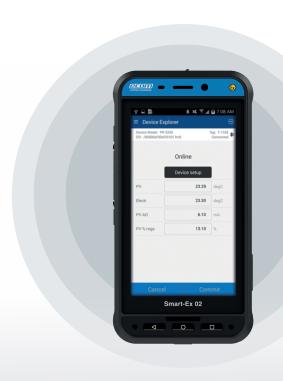

# **HART Communicator Kit**

The Smart-Ex® 02 DZ1/DZ2 with the VIATOR Bluetooth HART modem, and DevComDroid software is a fully-equipped HART communicator kit for Class I, Division 1/2 and/or Zone 1/2 hazardous areas. The large, rugged touch screen Smartlet display makes it simple and easy connection to configure HART instrumentation.

#### **Application**

The Viator® Bluetooth® Interface is a point-to-point HART modem for temporary connection to HART field devices. The modem is operated by replaceable AAA batteries and can operate for approximately 20 hours. It attaches to a HART field device with 18-inch leads and test clips. The Smart-Ex® 02 DZ1/DZ2 uses an internal Bluetooth interface communicate with the modem and DevComDroid Smart Device Communicator Application to access and configured HART devices.