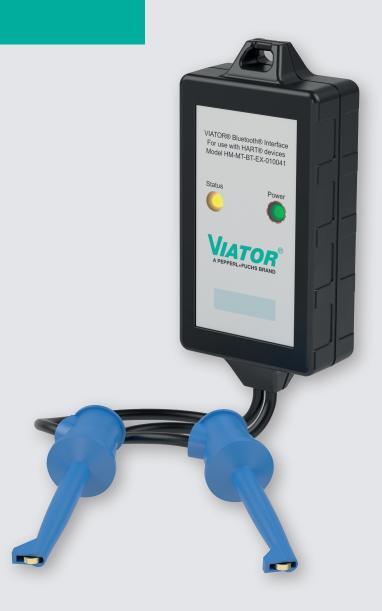

#### **Application**

The Viator® Bluetooth® Interface is a point-to-point HART modem for temporary connection to HART field devices. The modem is operated by replaceable AAA batteries and can operate for approximately 20 hours. It attaches to a HART field device with 18-inch leads and test clips. The Smart-Ex® 02 DZ1/DZ2 uses an internal Bluetooth interface communicate with the modem and DevComDroid Smart Device Communicator Application to access and configured HART devices.