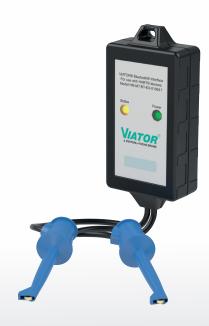

#### **Application**

The Viator® Bluetooth® Interface is a point-to-point HART modem for temporary connection to HART field devices. The modem is operated by replaceable AAA batteries and can operate for approximately 20 hours. It attaches to a HART field device with 18-inch leads and test clips. The Smart-Ex® 02 DZ1/DZ2 uses an internal Bluetooth interface communicate with the modem and DevComDroid Smart Device Communicator Application to access and configured HART devices.