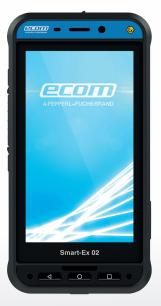

# **HART Communicator Kit**

The Smart-Ex® 02 DZ1/DZ2 with the VIATOR Bluetooth HART modem, and DevComDroid software is a fully-equipped HART communicator kit for Class I, Division 1/2 and/or Zone 1/2 hazardous areas. The large, rugged touch screen Smartlet display makes it simple and easy connection to configure HART instrumentation.

## Included with these hazardous-area HART communicator kits:

- Smart-Ex® 02 DZ1/DZ2 with Bluetooth, Android 9.0, WiFi and / or WWAN, 3GB RAM, 32GB storage memory: SD card up to 128 GB, 5-inch touch screen
- DevComDroid Smart Device Communicator App preinstalled
- Complete HART DD Library
- Viator BT Bluetooth HART Modem

| Model            | Part Number   | Radio             | Certifications                | Region | Camera | Operating System | CSL/ Customization |
|------------------|---------------|-------------------|-------------------------------|--------|--------|------------------|--------------------|
| Smart-Ex® 02 DZ1 | 480986-100010 | WWAN (LTE) & WiFi | ATEX, IECEX CSA (NEC/<br>CEC) | Europe | Yes    | Android 9        | ecom Standard      |
| Smart-Ex® 02 DZ2 | 480986-100011 | WWAN (LTE) & WiFi | ATEX, IECEX CSA (NEC/CEC)     | Europe | Yes    | Android 9        | ecom Standard      |