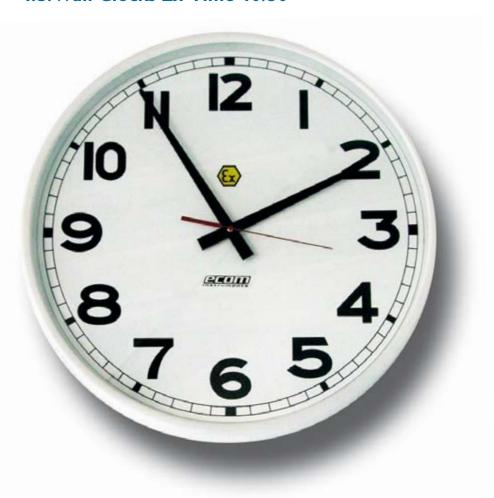

## I.S. Wall Clocks Ex-Time 40/50

These instrinsically-safe wall clocks, Ex-Time 40 and 50, are driven by a Quartz accurate movement, powered by a LR 14 type battery. When necessary, e. g. for summer to winter time, adjustments can be quickly and simply made.

- Quartz movement
- · Robust metal casing
- Available in two different sizes