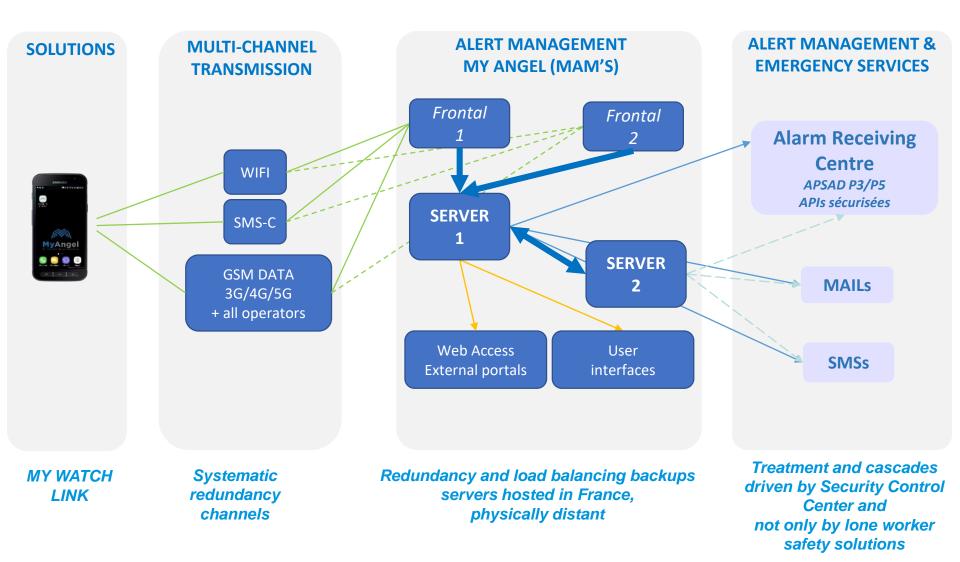

## MY APP LINK Lone Worker Safety application on smartphones & tablets



# The app that saves lives MyAngel PTI-DATI avec services 24/7



Incivility



Accident







### Man-down



**Robbery** 



# MyAngel makes the difference





In case of emergency, with my My Angel **lone worker safety solution** 

> I alert My Angel's Alarm Receiving Centre Partner ...



# To be rapidly rescued.



APP







### Management of the alerts (1 of 2) "Autocare" or ARC Partner



### Management of the alerts (2 of 2) Out of France : AUTOCARE only





## MY ANGEL has implemented A secured software architecture





### MY APP LINK : An app. thought for and by professionals



### MY APP LINK On ECOM ATEX smartphones and tablets





 Connexion magnétique étanche USB 2.0

## **How it works?** *Triggering an alert*





Alert sent after a 10 second-delay to allow the cancellation in the meantime Confirmation that the alert has been sent

## How it works? In case of cancellation





#### **Confirmation page**

**Settings overview** 

### **How it works?** *Settings: Two categories*



| V Paramètres de déclenchement                                                                                                   |    |  |  |  |  |  |  |  |
|---------------------------------------------------------------------------------------------------------------------------------|----|--|--|--|--|--|--|--|
| <b>