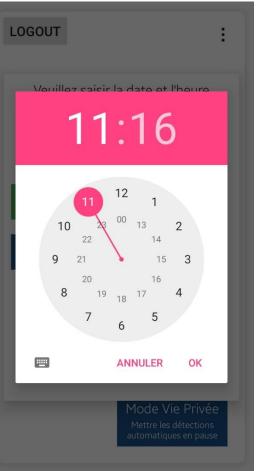

### The Privacy Mode

Click on the day button

JOUR :

#### **Click the time button**

#### Select and confirm with ok