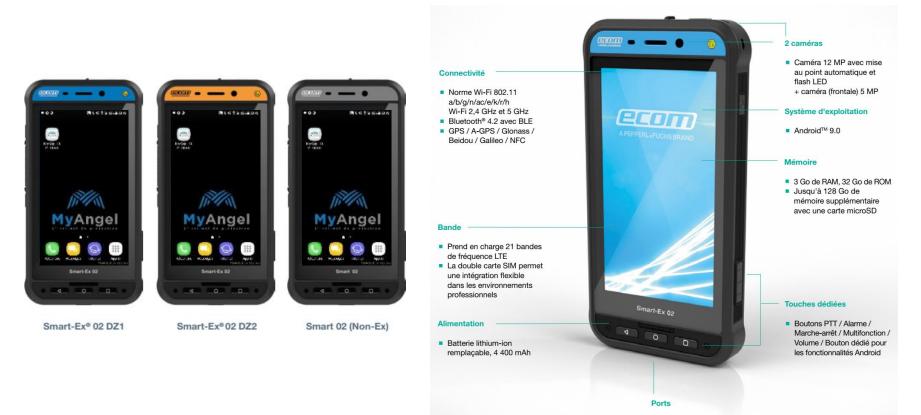

### MY APP LINK On ECOM ATEX smartphones and tablets

 Connexion magnétique étanche USB 2.0