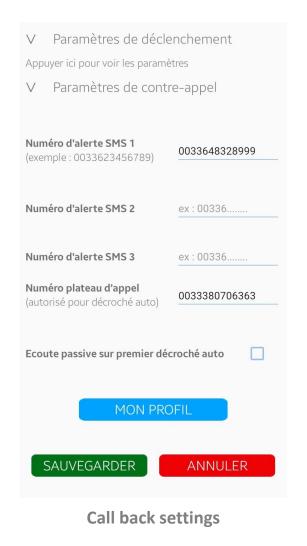

## **How it works?** *Customization of call back settings*

Paramètres de déclenchement  $\vee$ Appuyer ici pour voir les paramètres Paramètres de contre-appel  $\vee$ Numéro d'alerte SMS 1 0033648328999 (exemple: 0033623456789) Numéro d'alerte SMS 2 ex:00336..... Numéro d'alerte SMS 3 ex:00336..... Numéro plateau d'appel 0033380706363 (autorisé pour décroché auto) Ecoute passive sur premier décroché auto MON PROFIL

### **CUSTOMIZABLE SETTINGS**

Possibility to configure the direct sending of SMS with location in the event of an alert (in addition to or instead of the My Angel platform, as needed)

Discreet listening to remove doubts if the user may be subject to incivility or aggression