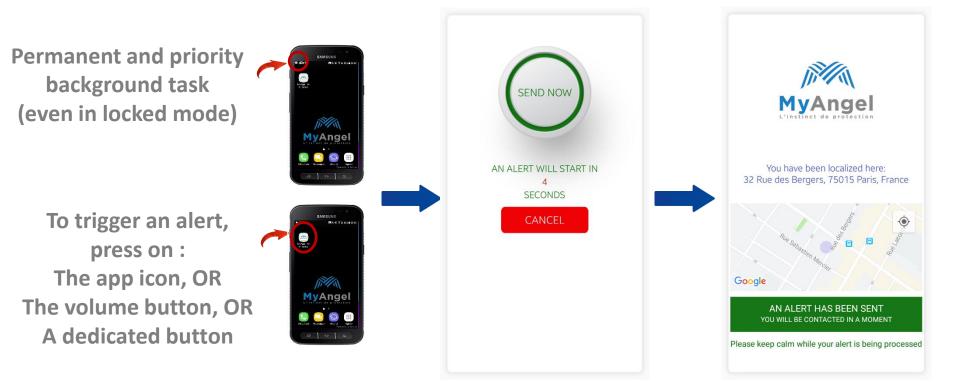

## **How it works?** *Triggering an alert*

Alert sent after a 10 second-delay to allow the cancellation in the meantime Confirmation that the alert has been sent

## How it works? In case of cancellation

#### **Confirmation page**

**Settings overview** 