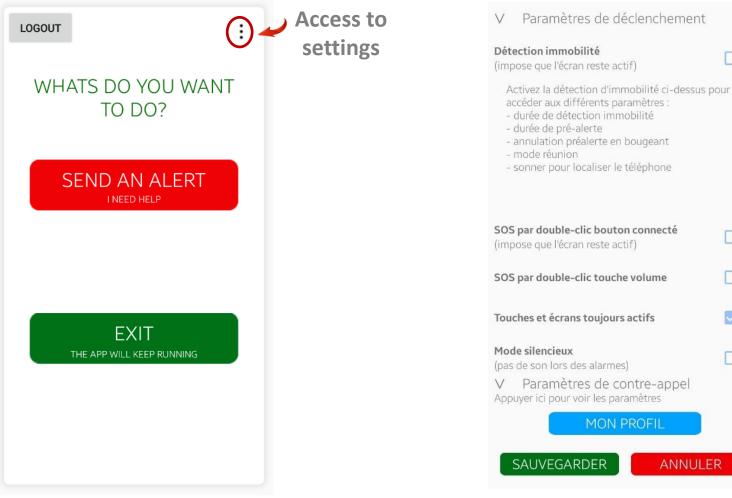

### **How it works?** *Settings: Two categories*

| V Paramètres de déclenchement                                                                                                   |    |  |  |  |  |  |  |  |
|---------------------------------------------------------------------------------------------------------------------------------|----|--|--|--|--|--|--|--|
| <b>Détection immobilité</b><br>(impose que l'écran reste actif)                                                                 |    |  |  |  |  |  |  |  |
| Durée détection immobilité (sec) 60                                                                                             |    |  |  |  |  |  |  |  |
| Durée pré-alerte (sec) 30                                                                                                       |    |  |  |  |  |  |  |  |
| Annulation préalerte en bougeant                                                                                                |    |  |  |  |  |  |  |  |
| Mode réunion (pas de détection d'immobilité<br>lorque le téléphone est posé à plat)                                             |    |  |  |  |  |  |  |  |
| Sonner après les alarmes immobilité                                                                                             |    |  |  |  |  |  |  |  |
| Autoriser le Mode Vie Privée                                                                                                    |    |  |  |  |  |  |  |  |
| SOS par double-clic touche volume                                                                                               |    |  |  |  |  |  |  |  |
| Touches et écrans toujours actifs                                                                                               |    |  |  |  |  |  |  |  |
| <b>Mode silencieux</b><br>(pas de son lors des alarmes)<br>V Paramètres de contre-appel<br>Appuyer ici pour voir les paramètres |    |  |  |  |  |  |  |  |
| MON PROFIL                                                                                                                      |    |  |  |  |  |  |  |  |
| SAUVEGARDER                                                                                                                     | ER |  |  |  |  |  |  |  |
| Trigger parameters                                                                                                              |    |  |  |  |  |  |  |  |

### Customization of trigger settings

V Paramètres de déclenchement

#### Détection immobilité (impose que l'écran reste actif) Durée détection immobilité (sec) 60 Durée pré-alerte (sec) 30 Annulation préalerte en bougeant Mode réunion (pas de détection d'immobilité $\checkmark$ lorque le téléphone est posé à plat) Sonner après les alarmes immobilité $\checkmark$ $\checkmark$ Autoriser le Mode Vie Privée SOS par double-clic touche volume Touches et écrans toujours actifs Mode silencieux

(pas de son lors des alarmes)

SAUVEGARDER

V Paramètres de contre-appel Appuyer ici pour voir les paramètres

MON PROFIL

ANNULER