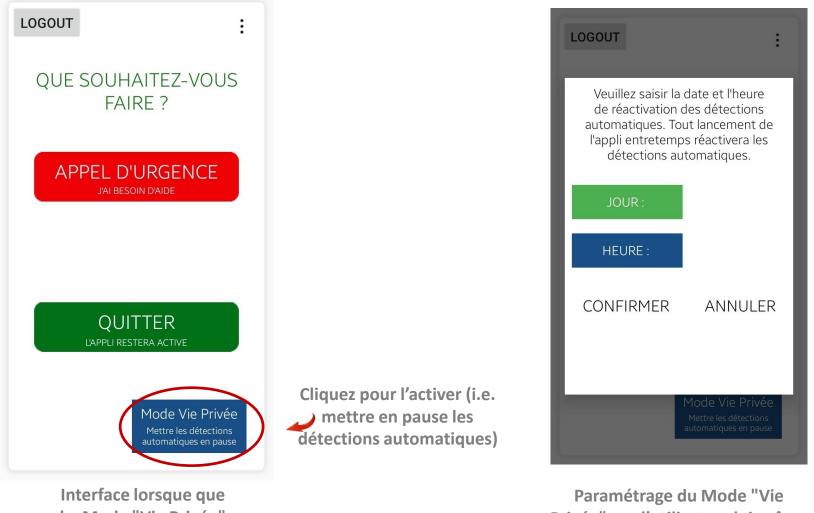

### Triggering on man-down detection

le Mode "Vie Privée" a été autorisé par l'employeur Privée" par l'utilisateur lui-même

### The Privacy Mode

Click on the day button

JOUR :