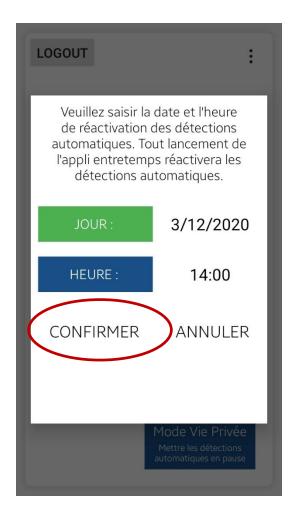

| 11 | 12 | 13 | I |  |  |
| Ľ.                                             | 14        | 15 | 16         | 17 | 18 | 19 | 20 | I |  |  |
| L                                              | 21        | 22 | 23         | 24 | 25 | 26 | 27 | I |  |  |
| L                                              | 28        | 29 | 30         | 31 |    |    |    | I |  |  |
|                                                |           |    |            |    |    |    |    |   |  |  |
|                                                |           |    | ANNULER OK |    |    |    |    |   |  |  |
| Mettre les détections<br>automatiques en pause |           |    |            |    |    |    |    |   |  |  |

#### **Click the time button**



#### Select and confirm with ok



#### Validate by pressing "Confirm"





## **How it works?** *Exit from privacy mode*

### 1. Exit at the scheduled time

An audible signal displays the information window



Click on the reactivate button to exit

### 2. Exit on triggering of a voluntary alert

> Triggering a voluntary alert reactivates surveillance of the wearer



## **How it works?** *Profile & customization of settings*



required to change settings 10000605 - 359108098423682 - Version 1.3.79-B2B 89330118510586306630 - SM-G390F - samsung

#### Votre profil

Informations personnelles transmises lors des alarmes en vue de la prise en charge des alarmes envoyées par votre téléphone :

#### Vanessa

caignault

0033648328999

OBTENIR UN CODE DE VALIDATION (OBLIGATOIRE)

ANNULER

My profile: Information transmitted during alerts