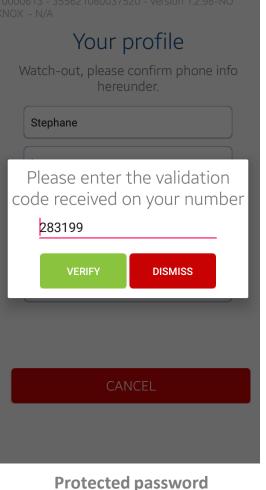

## **How it works?** *Profile & customization of settings*

required to change settings 10000605 - 359108098423682 - Version 1.3.79-B2B 89330118510586306630 - SM-G390F - samsung

#### Votre profil

Informations personnelles transmises lors des alarmes en vue de la prise en charge des alarmes envoyées par votre téléphone :

#### Vanessa

caignault

0033648328999

OBTENIR UN CODE DE VALIDATION (OBLIGATOIRE)

ANNULER

My profile: Information transmitted during alerts