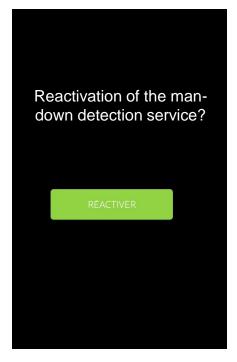

### 1. Exit at the scheduled time

An audible signal displays the information window

Click on the reactivate button to exit

### 2. Exit on triggering of a voluntary alert

> Triggering a voluntary alert reactivates surveillance of the wearer