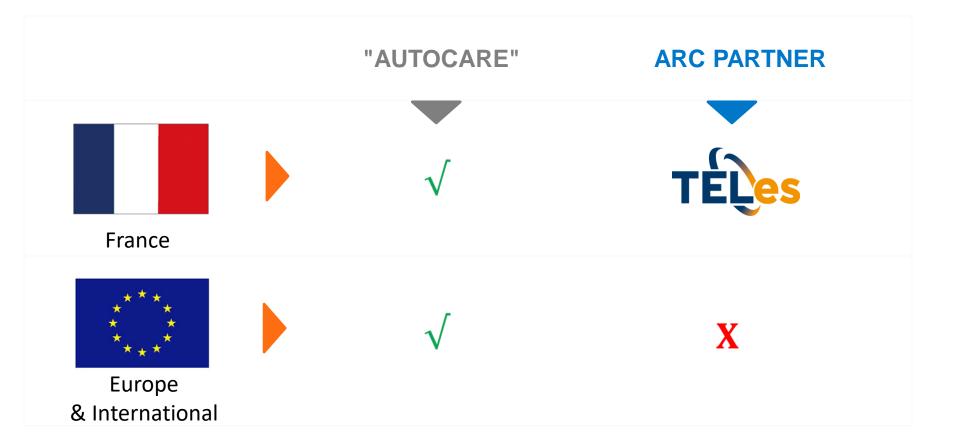

## MY APP LINK Lone Worker Safety application on smartphones & tablets



# The app that saves lives MyAngel PTI-DATI avec services 24/7



Incivility



Accident







### Man-down



**Robbery** 



# MyAngel makes the difference





In case of emergency, with my My Angel **lone worker safety solution** 

> I alert My Angel's Alarm Receiving Centre Partner ...



# To be rapidly rescued.



APP







### Management of the alerts (1 of 2) "Autocare" or ARC Partner



### Management of the alerts (2 of 2) Out of France : AUTOCARE only





## MY ANGEL has implemented A secured software architecture





### MY APP LINK : An app. thought for and by professionals



### MY APP LINK On ECOM ATEX smartphones and tablets





 Connexion magnétique étanche USB 2.0

## **How it works?** *Triggering an alert*





Alert sent after a 10 second-delay to allow the cancellation in the meantime Confirmation that the alert has been sent

## How it works? In case of cancellation





#### **Confirmation page**

**Settings overview** 

### **How it works?** *Settings: Two categories*



| V Paramètres de déclenchement                                                                                                   |    |  |  |  |  |  |  |  |
|-------------------------------------------------------------------------------------------------