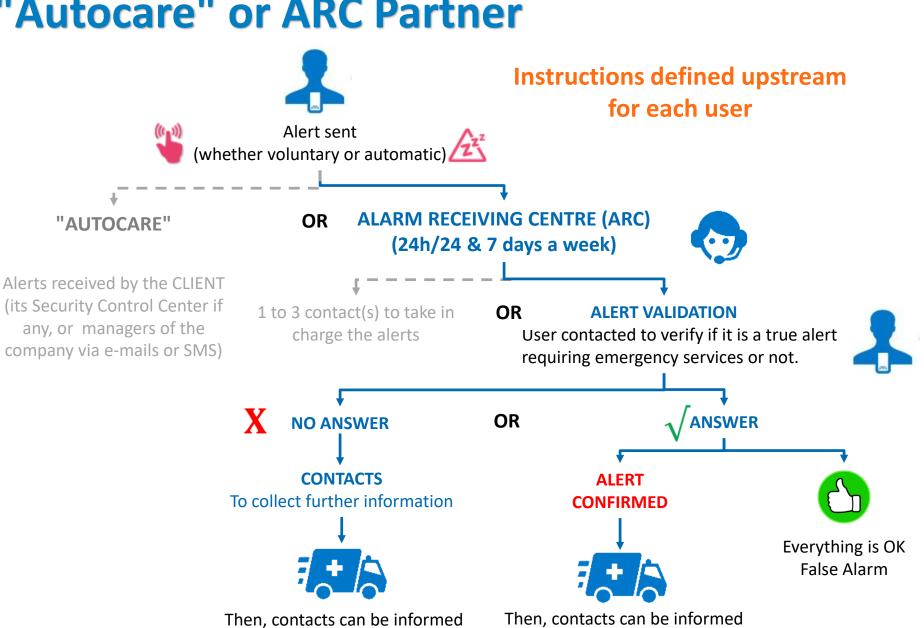

## MY APP LINK Lone Worker Safety application on smartphones & tablets



# The app that saves lives MyAngel PTI-DATI avec services 24/7



Incivility



Accident







### Man-down



**Robbery** 



# MyAngel makes the difference





In case of emergency, with my My Angel **lone worker safety solution** 

> I alert My Angel's Alarm Receiving Centre Partner ...



# To be rapidly rescued.



APP







### Management of the alerts (1 of 2) "Autocare" or ARC Partner



### Management of the alerts (2 of 2) Out of France : AUTOCARE only





## MY ANGEL has implemented A secured software architecture





### MY APP LINK : An app. thought for and by professionals



### MY APP LINK On ECOM ATEX smartphones and tablets





 Connexion magnétique étanche USB 2.0

## **How it works?** *Triggering an alert*





Alert sent after a 10 second-delay to allow the cancellation in the meantime Confirmation that the alert has been sent

## How it works? In case of cancellation





#### **Confirmation page**

**Settings overview** 

### **How it works?** *Settings: Two categories*



| V Paramètres de déclenchement                                                                                                   |    |  |  |  |  |  |  |  |
|------------------------