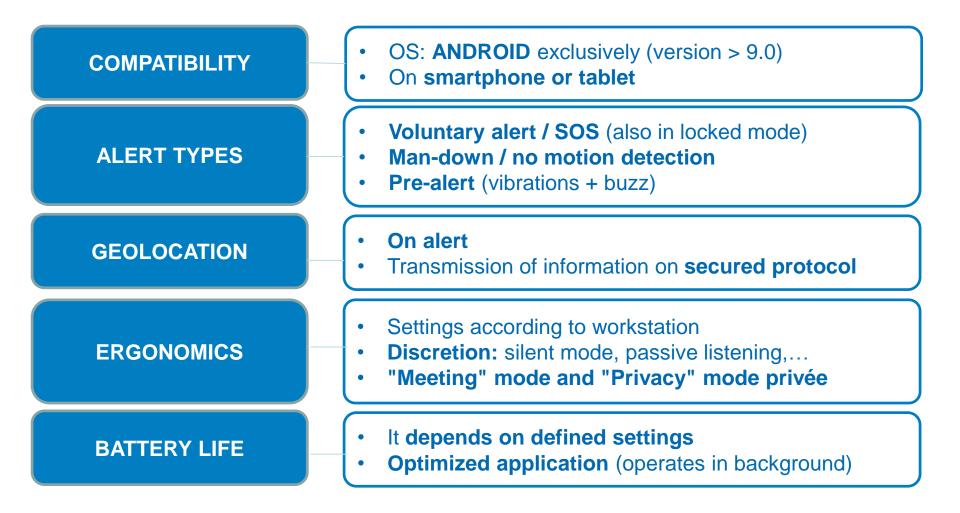

### **CUSTOMIZABLE SETTINGS**

- Activation of man-down (no-motion) detection
- Setting of the no-motion period beyond which a pre-alert will be raised
- Setting of the pre-alert duration
- Cancellation of man-down detection simply by a smartphone movment
- <u>Meeting mode</u>: No nuisance (false pre-alerts) during meetings and quiet times (smartphone placed horizontally)
- > This prolonged ringing allows to find the lone worker locally
- Privacy mode : At the request of the employer, the user can be authorized to use this mode allowing to temporarily deactivate the man-down detection
- Double click on the volume button (convenient and discreet shortcut to trigger a voluntary alert)
- Keys and screens always active Required for sending SOS by double-clicking volume button
- Silent mode for further discretion (no sound when an alert is trigerred)

### Customization following instructions defined upstream for each user