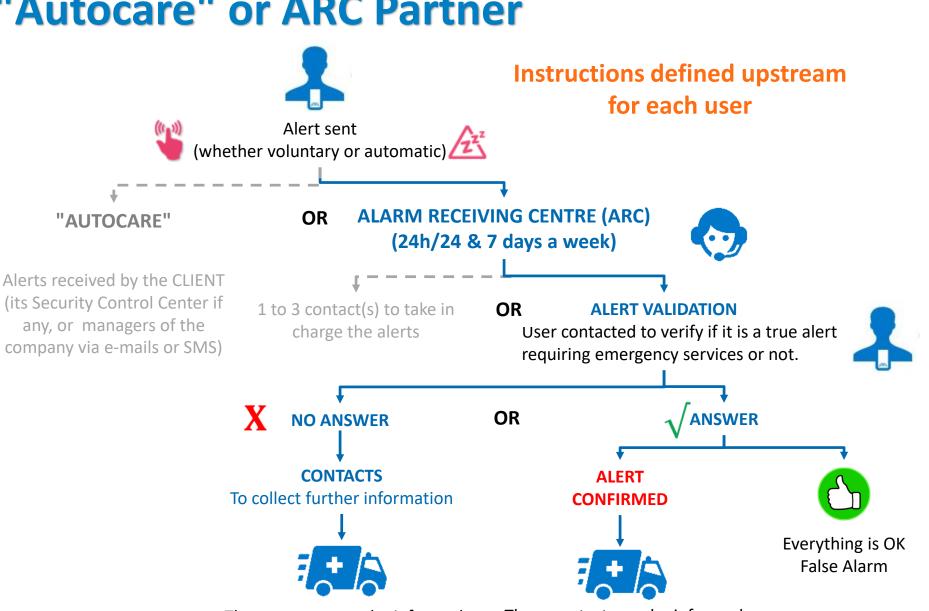

### Management of the alerts (1 of 2) "Autocare" or ARC Partner

Then, contacts can be informed

Then, contacts can be informed

### Management of the alerts (2 of 2) Out of France : AUTOCARE only