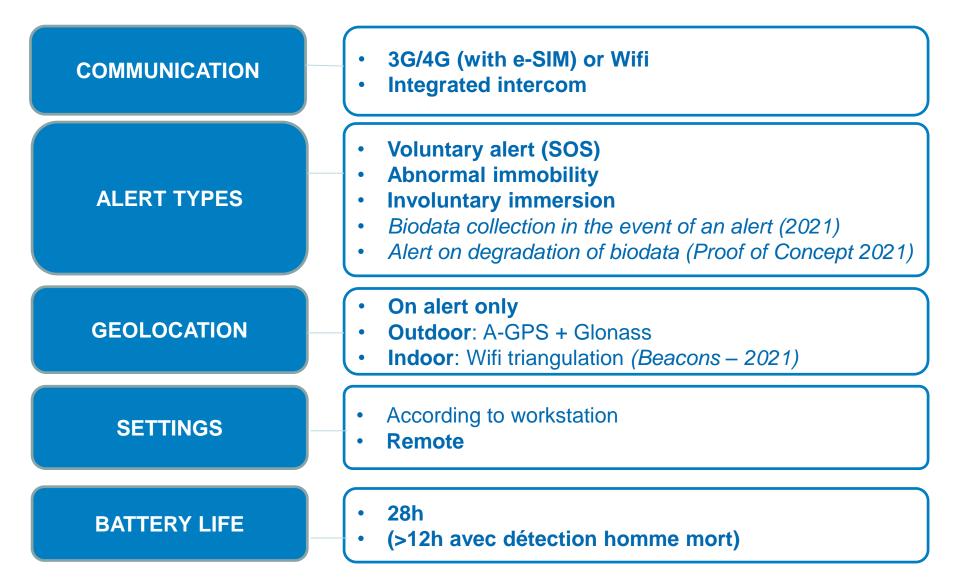

### MY WATCH LINK : Our safety app. on autonomous watches

#### Including ECOM Smart-Ex<sup>®</sup> Watch 01 ECOM (ATEX Zone 2/22) With (e-SIM)