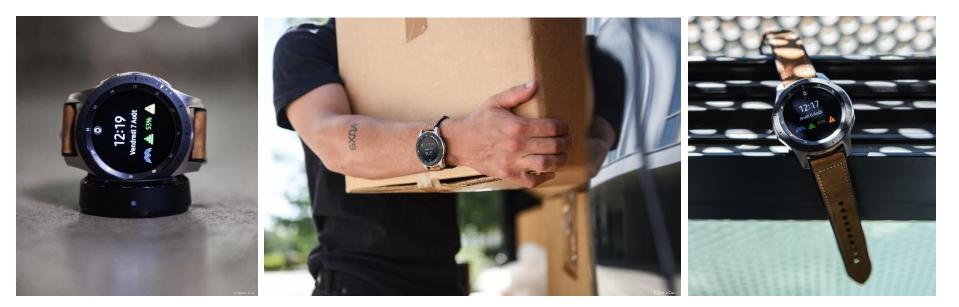

### MY WATCH LINK : Our safety app. on autonomous watches

#### MY WATCH LINK : An exclusive and unique safety app.

### MY WATCH LINK : A simple and secure HMI