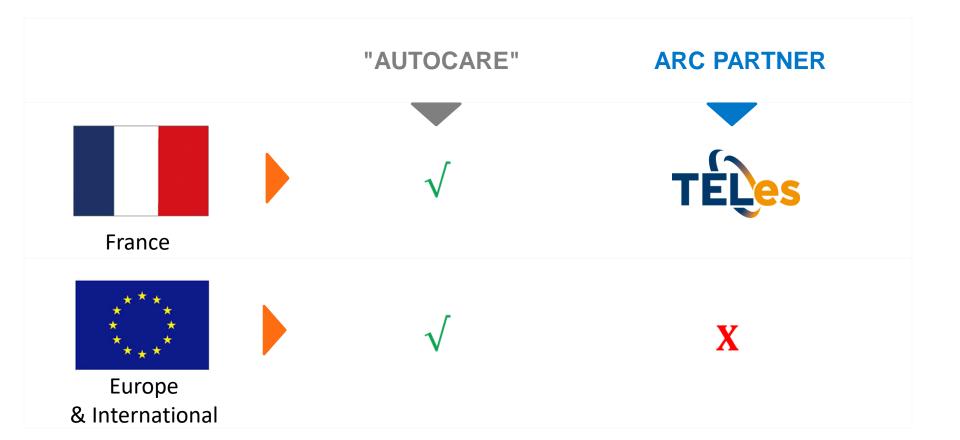

### Management of the alerts (1 of 2) "Autocare" or ARC Partner

Then, contacts can be informed

Then, contacts can be informed

### Management of the alerts (2 of 2) Out of France : AUTOCARE only