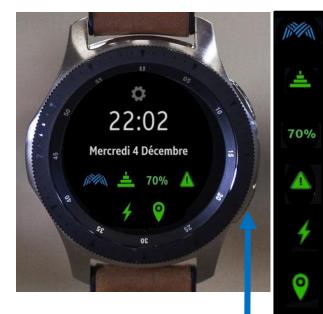

#### App. Settings

Network connection status

Battery charge

Immobility detection status = Inactive Unworn Active

Voluntary alert status Sending Transmitted

Alert geolocation

Pre-alert screen immobility + vibrator + beep

Voluntary alert (SOS) button Release : Double press

Cancellation: simple movement or direct press on the screen