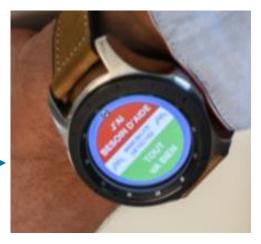

### MY WATCH LINK : A simple and secure HMI

Voluntary alert (SOS) button Release : Double press

Cancellation: simple movement or direct press on the screen