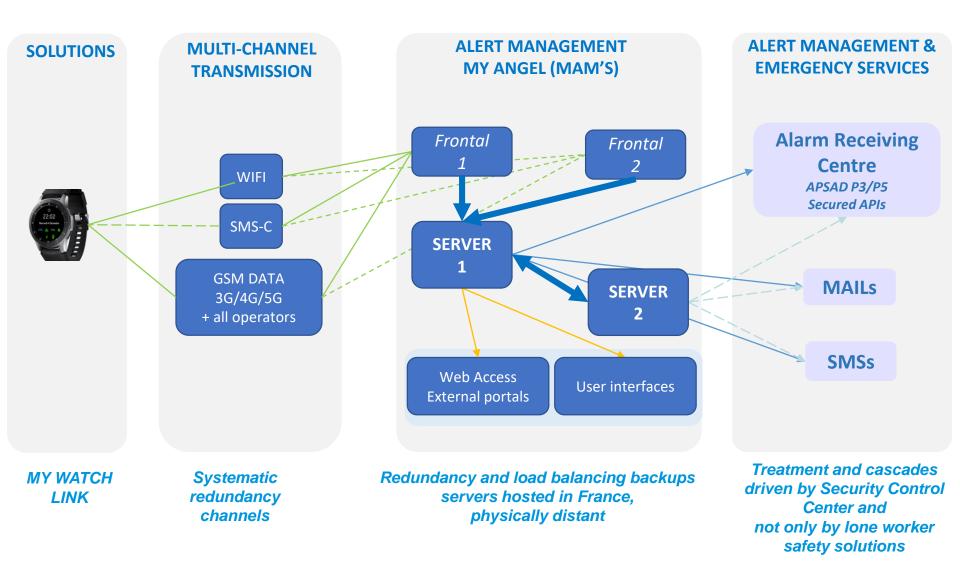

## MY WATCH LINK Lone Worker Safety application on autonomous watches



## The app that saves lives MyAngel PTI-DATI avec services 24/7



Incivility



Accident







#### Man-down



**Robbery** 



## MyAngel makes the difference





In case of emergency, with my My Angel **lone worker safety solution** 

> I alert My Angel's Alarm Receiving Centre Partner ...



# To be rapidly rescued.



APP







### Management of the alerts (1 of 2) "Autocare" or ARC Partner



Then, contacts can be informed

Then, contacts can be informed

### Management of the alerts (2 of 2) Out of France : AUTOCARE only





### MY ANGEL has implemented A secured software architecture





### MY WATCH LINK : Our safety app. on autonomous watches



#### Including ECOM Smart-Ex<sup>®</sup> Watch 01 ECOM (ATEX Zone 2/22) With (e-SIM)



#### MY WATCH LINK : An exclusive and unique safety app.



### MY WATCH LINK : A simple and secure HMI





#### App. Settings

Network connection status

Battery charge

Immobility detection status = Inactive Unworn Active

Voluntary alert status Sending Transmitted

Alert geolocation



Pre-alert screen immobility + vibrator + beep

Voluntary alert (SOS) button Release : Double press

Cancellation: simple movement or direct press on the screen