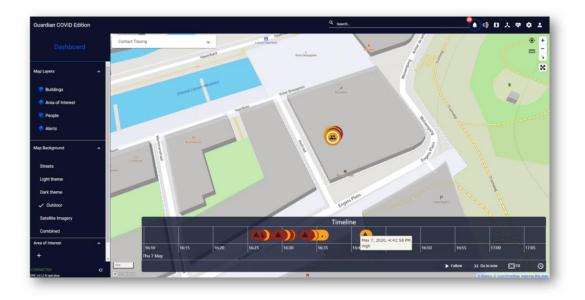

### • • Contact tracing

### Act fast in case of an outbreak and avoid economical disasters

- Contact proximity heatmap
- Contact tracing graph