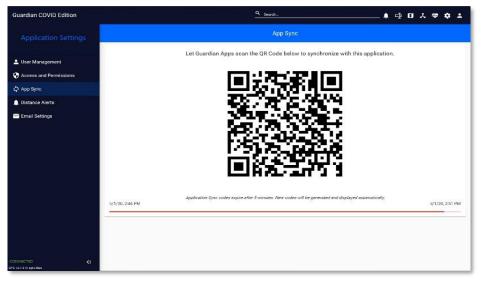

### Remind your employees to keep distance and to avoid unnecessary contact

- Install the app on a smart device of your choice. Privacy is guaranteed!
- Via a Bluetooth-based technology, Guardian COVID detects when two persons get too close for too long
- Alerts are triggered as an immediate warning to keep social distance
- These alerts and their locations are collected & recorded in the Guardian COVID platform
- The data can be used in three types of dashboards to enable Business Continuity & Operational Resilience
- It allows instant playback, contact tracing and generated heatmaps to identify hotspots
- Other technology can be integrated UWB, tokens, camera's,....