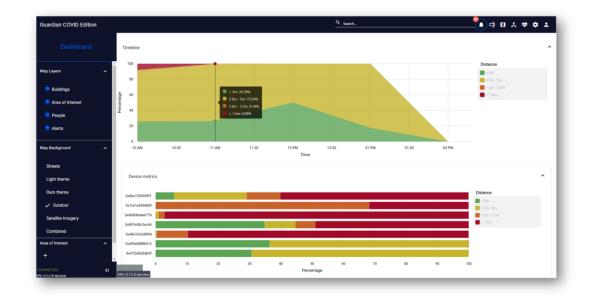

# • • • Alerting & KPI dashboard

Gain insights in whether the procedures are working through an user-friendly dashboard & modify where needed

- Proximity detections
- Combined Map and Time Filtering
- Alert locations recorded
- Real-time notifications
- Instant alerts playback

### • • Contact tracing

### Act fast in case of an outbreak and avoid economical disasters

- Contact proximity heatmap
- Contact tracing graph