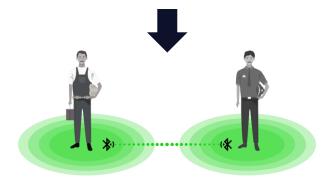

### Remind your employees to keep distance and to avoid unnecessary contact

- Install the app on a smart device of your choice. Privacy is guaranteed!
- Via a Bluetooth-based technology, Guardian COVID detects when two persons get too close for too long
- Alerts are triggered as an immediate warning to keep social distance
- These alerts and their locations are collected & recorded in the Guardian COVID platform
- The data can be used in three types of dashboards to enable Business Continuity & Operational Resilience
- It allows instant playback, contact tracing and generated heatmaps to identify hotspots
- Other technology can be integrated UWB, tokens, camera's,....