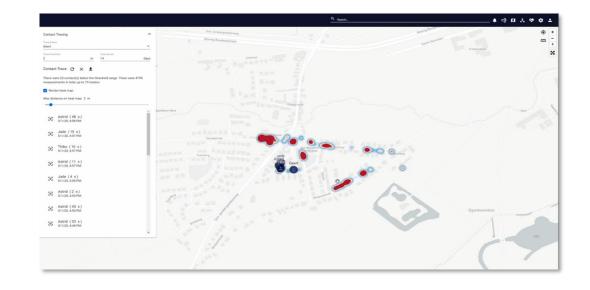

### • • Contact tracing

### Act fast in case of an outbreak and avoid economical disasters

- Contact proximity heatmap
- Contact tracing graph