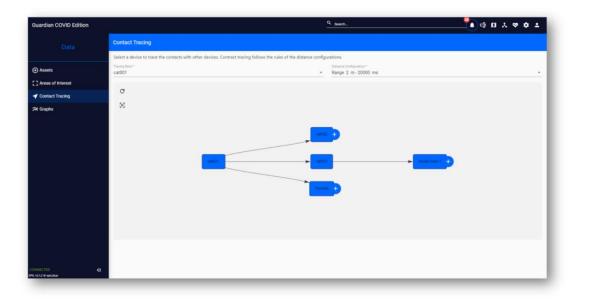

### • • Contact tracing

### Act fast in case of an outbreak and avoid economical disasters

- Contact proximity heatmap
- Contact tracing graph